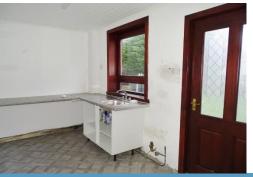

### **Kitchen**

13' 11" x 6' 6" (4.24m x 1.98m)

Good size kitchen to the rear which is a blank canvas allowing you to put your own stamp on it with plenty of space for free standing appliances and door leading to the rear garden.