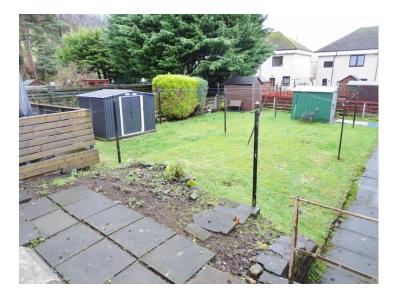

### **Gardens**

Private front garden with mature plants and shrubs and a paved pathway leading to the side door entrance and continuing to give access to the rear garden. Private rear garden which is easily maintained with paving slabs and a further lawn area with drying poles.