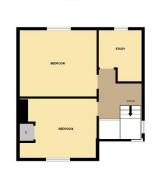

## **Upper Hallway**

Carpeted upper hallway with window overlooking the side and rear of the property. Access provided to all upper accommodation and loft.

### **Principal Bedroom**

11' 6" x 11' 4" (3.50m x 3.45m)

Generous size principal bedroom with carpeted flooring, built-in storage cupboard housing the hot water tank and large double glazed window to the front with lovely views.

# Bedroom 2

12' 7" x 9' 8" (3.83m x 2.94m)

Second good size double bedroom to the rear with carpeted flooring and ample room for free-standing furniture.

# **Bedroom 3**

7' 6" x 5' 11" (2.28m x 1.80m)

Single bedroom to the rear with carpeted flooring.

Of the many attempt has been made to ensure the accuracy of the Energies contributed here, or assurements of above, who are proposed and are reportablely to Library to any ensurements, we cause a contribute and a proposed and are proposed by to Library to any ensurements of a contribute of the condition. The print is in Eulandburg process only with detailed the condition and by any