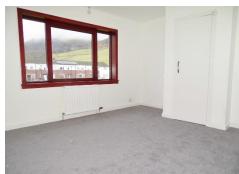

### **Principal Bedroom**

11' 6" x 11' 4" (3.50m x 3.45m)

Generous size principal bedroom with carpeted flooring, built-in storage cupboard housing the hot water tank and large double glazed window to the front with lovely views.

# Bedroom 2

12' 7" x 9' 8" (3.83m x 2.94m)

Second good size double bedroom to the rear with carpeted flooring and ample room for free-standing furniture.