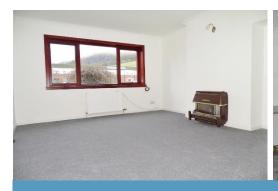

### Lounge

14' 7" x 12' 6" (4.44m x 3.81m)

Bright, spacious lounge with large double glazed window overlooking the front of the property with fantastic views of the Ochil Hills. Gas fire, carpeted flooring and access to kitchen.