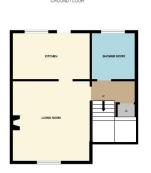

## **Entrance**

Access is to the side of the property via dark hardwood door with opaque glazed panel. Leading to:

### **Entrance Hallway**

7' 5" x 5' 11" (2.26m x 1.80m)

Carpeted entrance hallway with built-in storage cupboard. Access to lounge, family shower room and staircase to the upper level.

### Lounge

14' 7" x 12' 6" (4.44m x 3.81m)

Bright, spacious lounge with large double glazed window overlooking the front of the property with fantastic views of the Ochil Hills. Gas fire, carpeted flooring and access to kitchen.

### **Kitchen**

13' 11" x 6' 6" (4.24m x 1.98m)

Good size kitchen to the rear which is a blank canvas allowing you to put your own stamp on it with plenty of space for free standing appliances and door leading to the rear garden.

# Family Shower room

6' 8" x 4' 6" (2.03m x 1.37m)

Partially tiled shower room with wash hand basin, w.c and separate shower enclosure with electric shower. Opaque window to the side and chrome accessories.